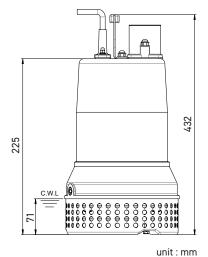

| 225 |  |
|-----|--|
|-----|--|

C.W.L : Continuous running water level

| Pump Type               |               | Electric Submersible Pumps                  |
|-------------------------|---------------|---------------------------------------------|
| Motor                   | Phase         | 1-Phase, 3-Phase                            |
|                         | Туре          | Induction Motor                             |
|                         | Poles         | 2 Pole (3450 rpm)                           |
|                         | Insulation    | Class F                                     |
|                         | Protector     | Circle Thermal Protector                    |
|                         | Starter       | 1-Phase · Capacitor-Run,<br>3-Phase · D.O.L |
| Lubricant               |               | Food Grade (ISO VG32)                       |
| Specs.                  | Impeller Type | Opened                                      |
|                         | Shaft Seal    | Double Mechanical Seal                      |
|                         |               | Silicon Carbide VS Ceramic/Carbon           |
|                         | Bearings      | C3 Shielded ball bearings                   |
|                         | Cable         | CSA-Certified PVC Jacketed Cables           |
|                         |               | 33 ft (10 m) or longer upon request         |
| Materials               | Pump Casing   | Gray Iron                                   |
|                         | Impeller      | Gray Iron                                   |
|                         | Motor Frame   | Stainless Steel                             |
|                         | Motor Shaft   | Stainless Steel                             |
|                         | Outer Case    | Stainless Steel                             |
|                         | Strainer      | Stainless Steel                             |
| Max. Liquid Temperature |               | 40°C (104°F)                                |
| Max. Submersion Depth   |               | 20 m (66 ft)                                |
| pH Range                |               | pH 5 - pH 8                                 |