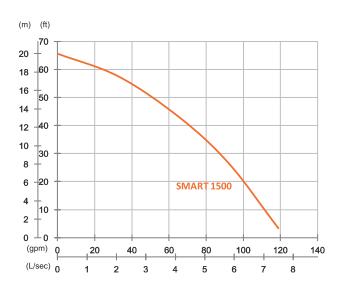

## **SMART 1500**

| OUTPUT           | 2 HP (1.5 kW)                                   |
|------------------|-------------------------------------------------|
| OUTLET           | 2" (50 mm)                                      |
| SOLID<br>PASSAGE | 0.4" (9 mm)                                     |
| Weight           | 53 lbs/24 kg                                    |
| HEAD             | Rated: 43 ft, 13 m<br>Max: 66 ft, 20 m          |
| FLOW             | Rated: 66 gpm, 4.2 L/s<br>Max: 119 gpm, 7.5 L/s |